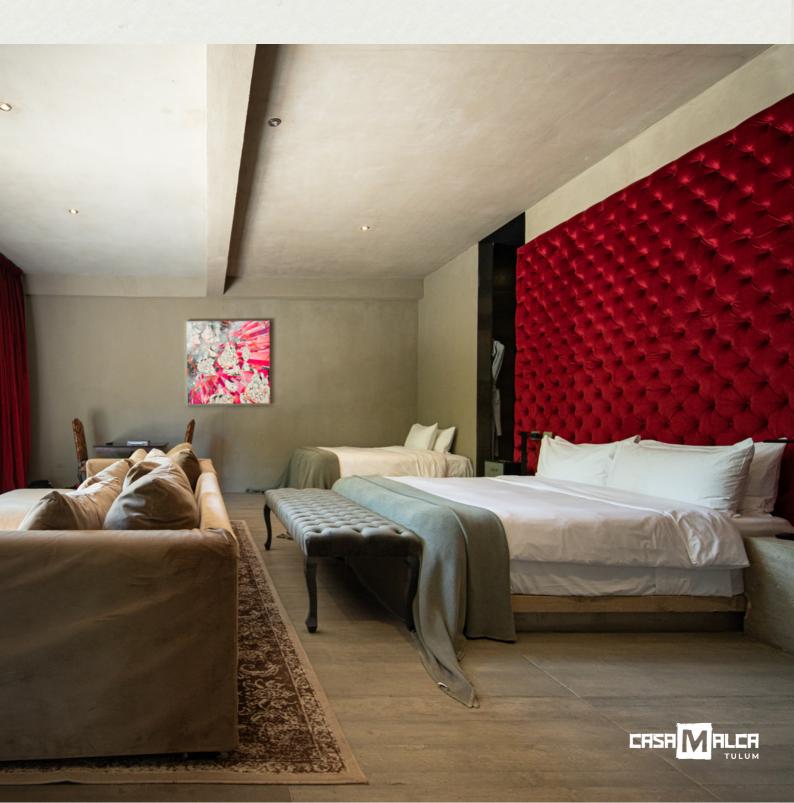

## FAMILY VILLAGE SUITE

ART & DESIGN

### DESCRIPTION

This room is the perfect place for a family, those who want to enjoy the private views of the tropical garden just a few steps from the beach.

Each suite has a unique decoration, modern furniture and contemporary art pieces which are the essence of

### 60 sqm (650 sq ft.)

- 1. King size bed
- 2. Queen size bed
- 3. Garden views
- 4. Air conditioning
- 5. Bluetooth speaker
- 6. Safety security box
- 7. Vanity mirror
- 8. Hair dryer
- 9. 4 bathrobes
- 10. Rain shower
- 11. Phone for internal communication
- 12. Wireless internet
- 13. Coat rack
- 14. Wardrobe
- 15. Clothes hangers
- 16. Room amenities "L'Occitane"
- 17. Minibar\*
- 18. Nespresso coffee machine

King size bed & queen size bed

AIC

Bluetooth speaker

Safe box

Hair dryer

2 WC

2 Rain shower

Mini bar