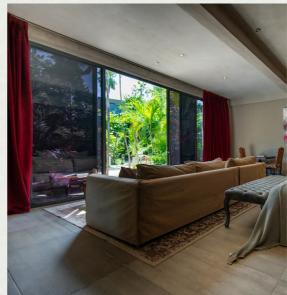

### DESCRIPTION

This room is the perfect place for a family, those who want to enjoy the private views of the tropical garden just a few steps from the beach.

Each suite has a unique decoration, modern furniture and contemporary art pieces which are the essence of

### 60 sqm (650 sq ft.)

- 1. King size bed
- 2. Queen size bed
- 3. Garden views
- 4. Air conditioning
- 5. Bluetooth speaker
- 6. Safety security box
- 7. Vanity mirror
- 8. Hair dryer
- 9. 4 bathrobes
- 10. Rain shower
- 11. Phone for internal communication
- 12. Wireless internet
- 13. Coat rack
- 14. Wardrobe
- 15. Clothes hangers
- 16. Room amenities "L'Occitane"
- 17. Minibar\*
- 18. Nespresso coffee machine