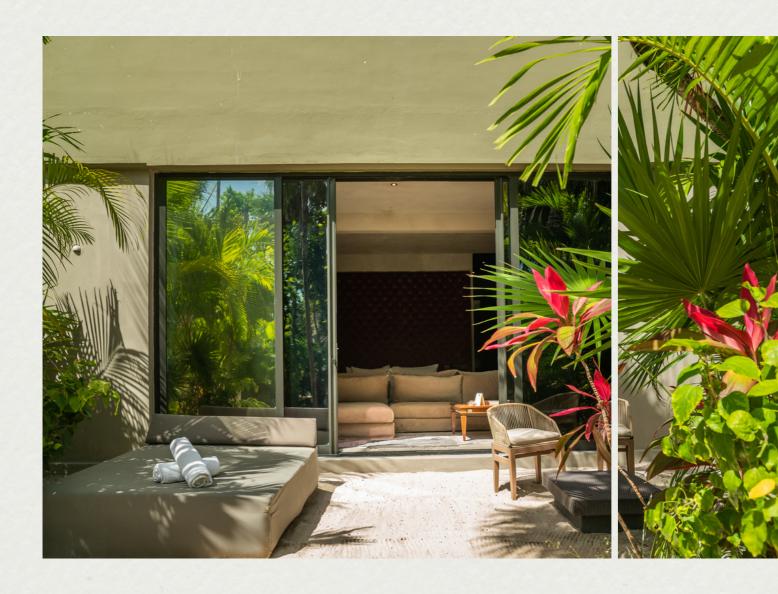

### DESCRIPTION

This room is the perfect place for a family, those who want to enjoy the private views of the tropical garden just a few steps from the beach.

Each suite has a unique decoration, modern furniture and contemporary art pieces which are the essence of

### 60 sqm (650 sq ft.)

- 1. King size bed
- 2. Queen size bed
- 3. Garden views
- 4. Air conditioning
- 5. Bluetooth speaker
- 6. Safety security box
- 7. Vanity mirror
- 8. Hair dryer
- 9. 4 bathrobes
- 10. Rain shower
- 11. Phone for internal communication
- 12. Wireless internet
- 13. Coat rack
- 14. Wardrobe
- 15. Clothes hangers
- 16. Room amenities "L'Occitane"
- 17. Minibar\*
- 18. Nespresso coffee machine