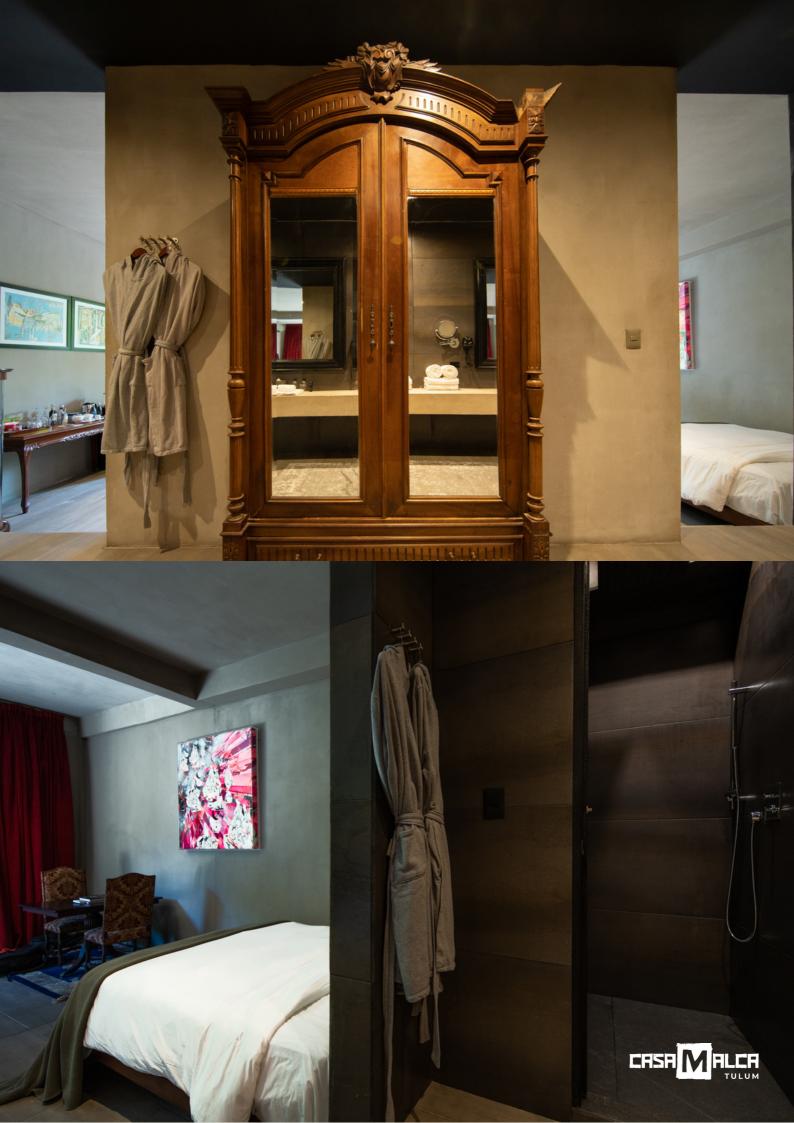

### 60 sqm (650 sq ft.)

- 1. King size bed
- 2. Queen size bed
- 3. Garden views
- 4. Air conditioning
- 5. Bluetooth speaker
- 6. Safety security box
- 7. Vanity mirror
- 8. Hair dryer
- 9. 4 bathrobes
- 10. Rain shower
- 11. Phone for internal communication
- 12. Wireless internet
- 13. Coat rack
- 14. Wardrobe
- 15. Clothes hangers
- 16. Room amenities "L'Occitane"
- 17. Minibar\*
- 18. Nespresso coffee machine

King size bed & queen size bed

AIC

Bluetooth speaker

Safe box

Hair dryer

2 WC

2 Rain shower

Mini bar

Clothes hangers

Closet