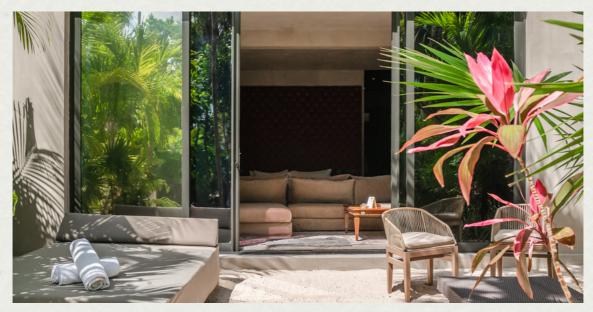

### DESCRIPTION

This room is the perfect place for a family, those who want to enjoy the private views of the tropical garden just a few steps from the beach.

Each suite has a unique decoration, modern furniture and contemporary art pieces which are the essence of

### 60 sqm (650 sq ft.)

- 1. King size bed
- 2. Queen size bed
- 3. Garden views
- 4. Air conditioning
- 5. Bluetooth speaker
- 6. Safety security box
- 7. Vanity mirror
- 8. Hair dryer
- 9. 4 bathrobes
- 10. Rain shower
- 11. Phone for internal communication
- 12. Wireless internet
- 13. Coat rack
- 14. Wardrobe
- 15. Clothes hangers
- 16. Room amenities "L'Occitane"
- 17. Minibar\*
- 18. Nespresso coffee machine