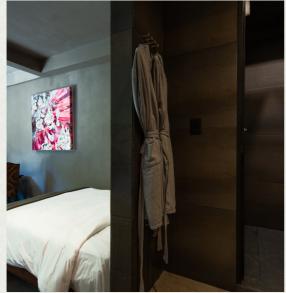

### 60 sqm (650 sq ft.)

- 1. King size bed
- 2. Queen size bed
- 3. Garden views
- 4. Air conditioning
- 5. Bluetooth speaker
- 6. Safety security box
- 7. Vanity mirror
- 8. Hair dryer
- 9. 4 bathrobes
- 10. Rain shower
- 11. Phone for internal communication
- 12. Wireless internet
- 13. Coat rack
- 14. Wardrobe
- 15. Clothes hangers
- 16. Room amenities "L'Occitane"
- 17. Minibar\*
- 18. Nespresso coffee machine